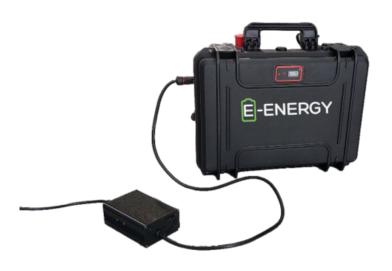

www.e-energysrl.it

E-Energy Srl

@e\_energy\_srl

- High performance lithium battery, long life and high discharge capacity (80 A)
- Compact, waterproof, portable for all applications
- Smart BMS with integrated short circuit protection and remote control application (residual charge, instant power, cell balancing)
- Possible customization of the output terminals
- 10A charger included

## M6 screw poles

| Nominal Voltage         | 48V             | Cell Type             | Litio-ion      |
|-------------------------|-----------------|-----------------------|----------------|
| Voltage Range           | 50.4 V - 39.0 V | Operating Temperature | -10°C , 60°C   |
| Max Continuos Discharge | 80 A            | Casing Dimensions     | 464x366x176 mm |
| Charge Current          | 10 A            | Protection            | IP66           |
| Capacity                | 50 Ah           | Weight                | 19 kg          |
| Number of Cycles        | +1200           | Certification         | CE/UN          |